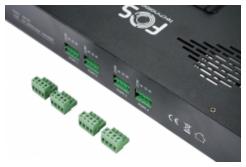

# **FOS RIBBON DRIVER 800**

L005635

Ribbon tape power supply 24v, 4 channels 200watt each, total output 800watt, DMX, Auto, Sound, Master/Slave, 5 DMX modes: 3ch, 4ch, 6ch, 12ch, 16ch, 4 output ports and each port can be addressed individually, 18 preset colors with linear dimme, 6 built-in programs, 16 x 2 digits LCD display, 5.5kg

#### **Technical Details**

- ▼ Flicker free for film or video
- 4 working modes: DMX, Auto, Sound, Master/Slave
- **■** 5 DMX modes: 3ch, 4ch, 6ch, 12ch, 16ch
- 4 output ports and each port can be addressed individually
- 18 preset colors with linear dimmer
- 6 built-in programs with various speeds
- 3 sound programs with adjustable sound sensitivity
- 16 x 2 digits LCD display

Output voltage: 24V Load: 200W/port, total 800W max.