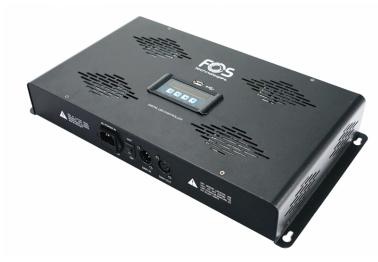

# **FOS RIBBON DRIVER 800**

L005635

Ribbon tape power supply 24v, 4 channels 200watt each, total output 800watt, DMX, Auto, Sound, Master/Slave, 5 DMX modes: 3ch, 4ch, 6ch, 12ch, 16ch, 4 output ports and each port can be addressed individually, 18 preset colors with linear dimme, 6 built-in programs, 16 x 2 digits LCD display, 5.5kg

#### **Technical Details**

- ▼ Flicker free for film or video
- 4 working modes: DMX, Auto, Sound, Master/Slave
- **■** 5 DMX modes: 3ch, 4ch, 6ch, 12ch, 16ch
- 4 output ports and each port can be addressed individually
- 18 preset colors with linear dimmer
- 6 built-in programs with various speeds
- 3 sound programs with adjustable sound sensitivity
- 16 x 2 digits LCD display

Output voltage: 24V Load: 200W/port, total 800W max.