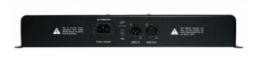

# **FOS RIBBON DRIVER 800**

L005635

Ribbon tape power supply 24v, 4 channels 200watt each, total output 800watt, DMX, Auto, Sound, Master/Slave, 5 DMX modes: 3ch, 4ch, 6ch, 12ch, 16ch, 4 output ports and each port can be addressed individually, 18 preset colors with linear dimme, 6 built-in programs, 16 x 2 digits LCD display, 5.5kg

#### **Technical Details**

- ▼ Flicker free for film or video
- 4 working modes: DMX, Auto, Sound, Master/Slave
- **■** 5 DMX modes: 3ch, 4ch, 6ch, 12ch, 16ch
- 4 output ports and each port can be addressed individually
- 18 preset colors with linear dimmer
- 6 built-in programs with various speeds
- 3 sound programs with adjustable sound sensitivity
- 16 x 2 digits LCD display

Output voltage: 24V Load: 200W/port, total 800W max.