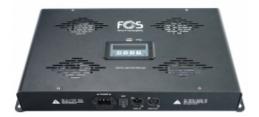

# **FOS RIBBON DRIVER 800**

L005635

Ribbon tape power supply 24v, 4 channels 200watt each, total output 800watt, DMX, Auto, Sound, Master/Slave, 5 DMX modes: 3ch, 4ch, 6ch, 12ch, 16ch, 4 output ports and each port can be addressed individually, 18 preset colors with linear dimme, 6 built-in programs, 16 x 2 digits LCD display, 5.5kg

#### **Technical Details**

- ▼ Flicker free for film or video
- 4 working modes: DMX, Auto, Sound, Master/Slave
- **■** 5 DMX modes: 3ch, 4ch, 6ch, 12ch, 16ch
- 4 output ports and each port can be addressed individually
- 18 preset colors with linear dimmer
- 6 built-in programs with various speeds
- 3 sound programs with adjustable sound sensitivity
- 16 x 2 digits LCD display

Output voltage: 24V Load: 200W/port, total 800W max.