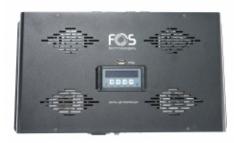

# **FOS RIBBON DRIVER 800**

L005635

Ribbon tape power supply 24v, 4 channels 200watt each, total output 800watt, DMX, Auto, Sound, Master/Slave, 5 DMX modes: 3ch, 4ch, 6ch, 12ch, 16ch, 4 output ports and each port can be addressed individually, 18 preset colors with linear dimme, 6 built-in programs, 16 x 2 digits LCD display, 5.5kg

#### **Technical Details**

- ▼ Flicker free for film or video
- 4 working modes: DMX, Auto, Sound, Master/Slave
- **■** 5 DMX modes: 3ch, 4ch, 6ch, 12ch, 16ch
- 4 output ports and each port can be addressed individually
- 18 preset colors with linear dimmer
- 6 built-in programs with various speeds
- 3 sound programs with adjustable sound sensitivity
- 16 x 2 digits LCD display

Output voltage: 24V Load: 200W/port, total 800W max.