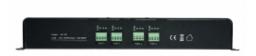

# **FOS RIBBON DRIVER 800**

L005635

Ribbon tape power supply 24v, 4 channels 200watt each, total output 800watt, DMX, Auto, Sound, Master/Slave, 5 DMX modes: 3ch, 4ch, 6ch, 12ch, 16ch, 4 output ports and each port can be addressed individually, 18 preset colors with linear dimme, 6 built-in programs, 16 x 2 digits LCD display, 5.5kg

#### **Technical Details**

- ▼ Flicker free for film or video
- 4 working modes: DMX, Auto, Sound, Master/Slave
- **■** 5 DMX modes: 3ch, 4ch, 6ch, 12ch, 16ch
- 4 output ports and each port can be addressed individually
- 18 preset colors with linear dimmer
- 6 built-in programs with various speeds
- 3 sound programs with adjustable sound sensitivity
- 16 x 2 digits LCD display

Output voltage: 24V Load: 200W/port, total 800W max.