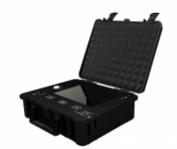

## **FOS SPARK JET SMART CONSOLE**

L005545

RDM Touch Screen DMX controller, Monitor temperature and machine status an control, Control single spark, and stop spark, Cue and stack operation, dmx input and 2 dmx outputs, key lock system, Battery:12.6V 700mAh, Fully charged battery can support 14 hours continuous working.

## **Technical Specifications**

Console with RDM support and touch screen, for controling the Spark Jet Pro machines.

Intergrated battery: 12,6 V 700 mAh.

Maximum battery life: 14 hours continuous working time.