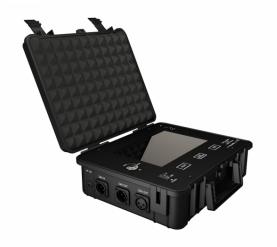

## **FOS SPARK JET SMART CONSOLE**

L005545

RDM Touch Screen DMX controller, Monitor temperature and machine status an control, Control single spark, and stop spark, Cue and stack operation, dmx input and 2 dmx outputs, key lock system, Battery:12.6V 700mAh, Fully charged battery can support 14 hours continuous working.

## **Technical Specifications**

Console with RDM support and touch screen, for controling the Spark Jet Pro machines.

Intergrated battery: 12,6 V 700 mAh.

Maximum battery life: 14 hours continuous working time.