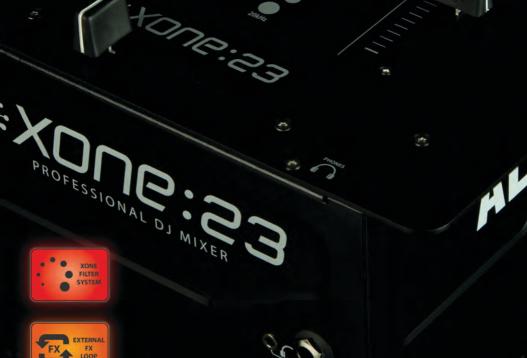

## \*XONC:23 2+2 CHANNEL DJ MIXER

Xone:23 is a high-performance 2+2 channel DJ mixer, harnessing next generation analogue circuitry to deliver exceptional audio fidelity.

The mixer is equipped with the legendary Xone filter system, 3 band EQ with total kill, plus an external FX loop for maximum creative flexibility.

The crossfader has switchable curve settings for blending or scratching styles and is easy to replace. Upgrade to a custom Innofader for ultimate crossfader performance.

With studio grade 20dB headroom and balanced XLR main outputs delivering an impressive +28dBu max, Xone:23's power and performance make it a worthy addition to the prestigious Xone series.