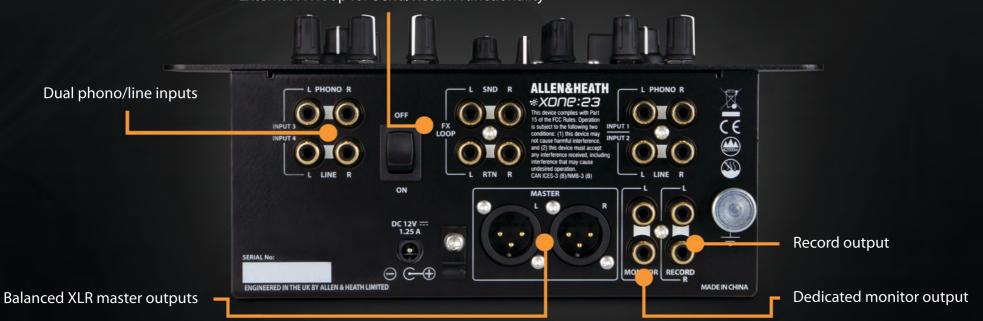

The crossfader has switchable curve settings for blending or scratching styles and is easy to replace. Upgrade to a custom Innofader for ultimate crossfader performance.

With studio grade 20dB headroom and balanced XLR main outputs delivering an impressive +28dBu max, Xone:23's power and performance make it a worthy addition to the prestigious Xone series.

Club Photography by Peter Lowery

There are many imitations of the renowned Xone filter system – this is the real deal. Xone:23 features High Pass and Low Pass filters with frequency and resonance controls.

Seamlessly integrate your favourite external FX unit into your setup with send and return connections plus FX loop switching.

Both channels feature 3 band EQ Isolator, allowing you to creatively eliminate frequencies and bring them back into the mix with complete control.