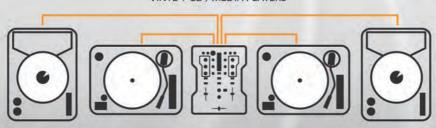

ivering an impressive +28dBu max, Xone:23's power and performance make it a worthy addition to the prestigious Xone series.

Club Photography by Peter Lowery



There are many imitations of the renowned Xone filter system – this is the real deal. Xone:23 features High Pass and Low Pass filters with frequency and resonance controls.



Seamlessly integrate your favourite external FX unit into your setup with send and return connections plus FX loop switching.



Both channels feature 3 band EQ Isolator, allowing you to creatively eliminate frequencies and bring them back into the mix with complete control.





























## ALLEN & HEATH®

## **EXAMPLE SETUPS**





CD / MEDIA PLAYERS + FX UNIT



DIGITAL VINYL SYSTEM WITH EXTERNAL SOUND CARD



## VINYL + CD / MEDIA PLAYERS



WWW.ALLEN-HEATH.COM