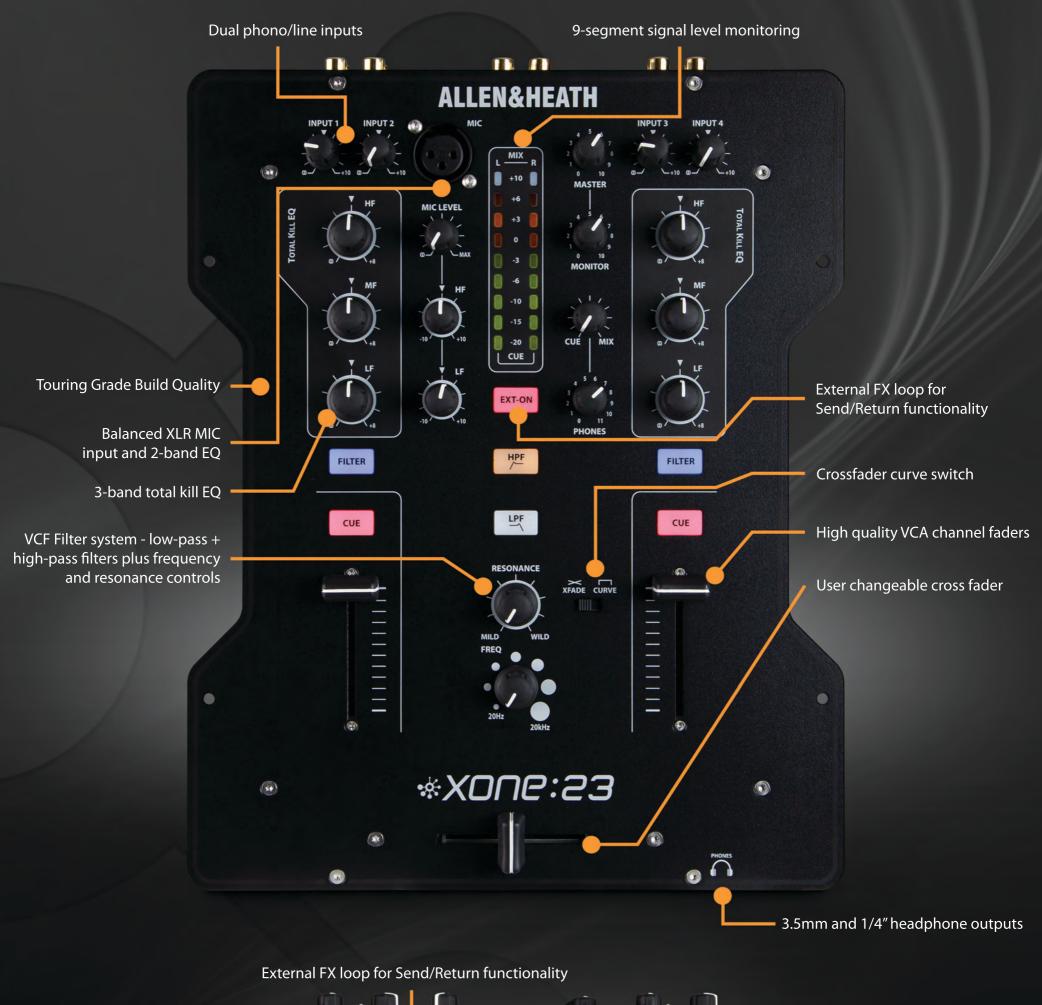

## \*XONC:23 2+2 CHANNEL DJ MIXER

Xone:23 is a high-performance 2+2 channel DJ mixer, harnessing next generation analogue circuitry to deliver exceptional audio fidelity.

The mixer is equipped with the legendary Xone filter system, 3 band EQ with total kill, plus an external FX loop for maximum creative flexibility.

The crossfader has switchable curve settings for blending or scratching styles and is easy to replace. Upgrade to a custom Innofader for ultimate crossfader performance.

With studio grade 20dB headroom and balanced XLR main outputs delivering an impressive +28dBu max, Xone:23's power and performance make it a worthy addition to the prestigious Xone series.

Club Photography by Peter Lowery

There are many imitations of the renowned Xone filter system – this is the real deal. Xone:23 features High Pass and Low Pass filters with frequency and resonance controls.

Seamlessly integrate your favourite external FX unit into your setup with send and return connections plus FX loop switching.

Both channels feature 3 band EQ Isolator, allowing you to creatively eliminate frequencies and bring them back into the mix with complete control.