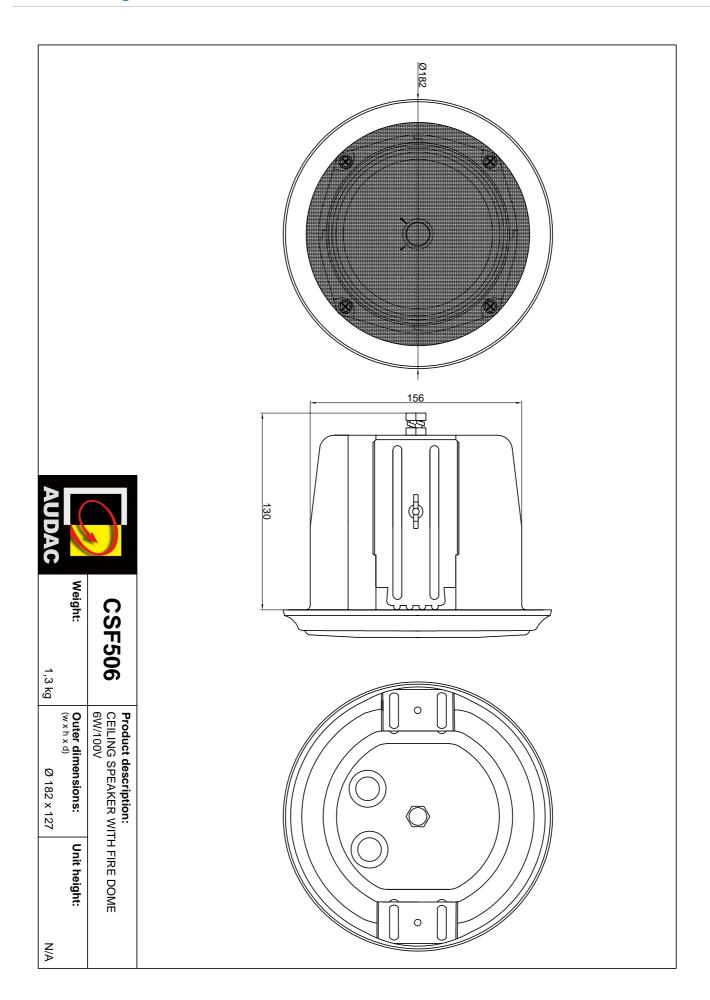

### Product Features:

| Dimensions          | 180 x 127 mm (Ø x D)                 |  |
|---------------------|--------------------------------------|--|
| Cut-out measurement | 160 mm (Ø)                           |  |
| Weight              | 1.300 kg                             |  |
| Construction        | Steel fire protection dome           |  |
| Front finish        | Steel with flame retardant materials |  |