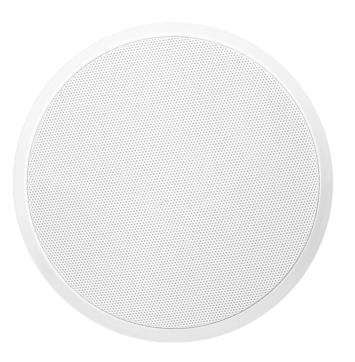

# CSF506 Ceiling speaker with fire dome 100V

#### Highlights:

- · Multi-tapping 100V line transformer
- 5" full range driver
- · Steel front grill with flame retardant materials
- · Steel fire protection dome

The CSF506/W is a fire-protected ceiling speaker with a 5" cone, capable of producing a power of 6 Watt. It ensures a good reproduction of speech and background music. It is fitted with a 100V line transformer with power taps for 6 Watt and 3 Watt to be used in large 100V PA systems. The speaker is equipped with a special steel fire protection dome fitted around the speaker and a steel front grill with flame-retardant materials. This provides fire protection according to the EN60849 standard. The MK2 version is painted in RAL9016, to harmonize the AUDAC ceiling speaker range we decided to bring out the CSF506/W variant in RAL9010.

### Product Features:

| Dimensions          | 180 x 127 mm (Ø x D)                 |  |
|---------------------|--------------------------------------|--|
| Cut-out measurement | 160 mm (Ø)                           |  |
| Weight              | 1.300 kg                             |  |
| Construction        | Steel fire protection dome           |  |
| Front finish        | Steel with flame retardant materials |  |