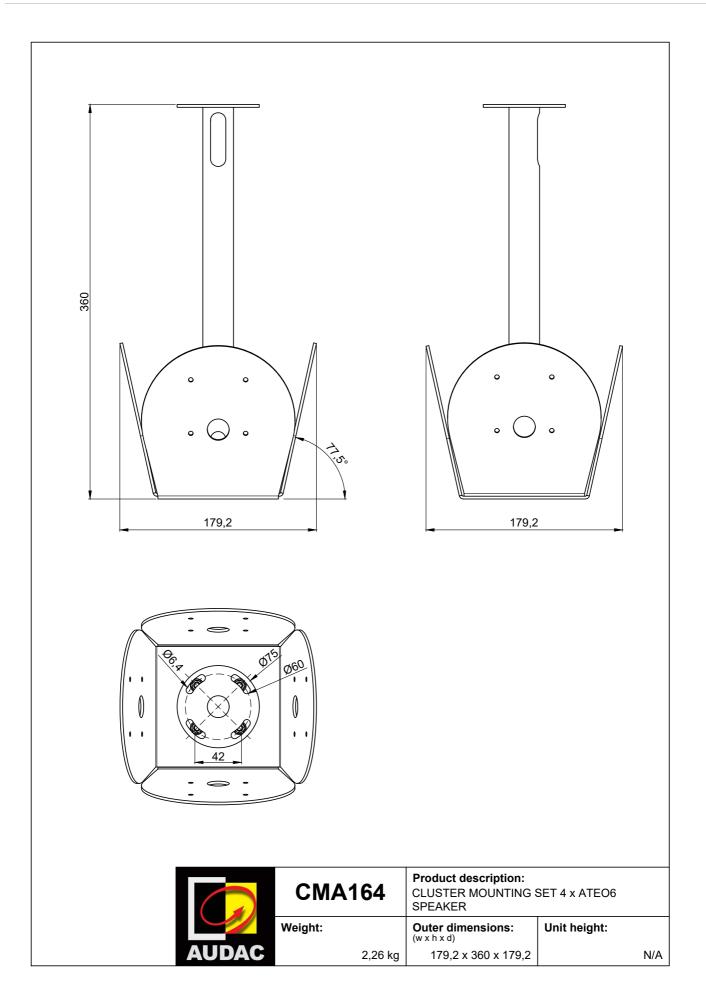

The CMA164 is constructed of solid steel and comes fully assembled, including pole and ceiling mount. The distance to the ceiling measures 360 mm and the pole allows cable integration, so a clean and elegant solution is offered.

## **Product Features:**

| Dimensions   |          | 179.2 x 360 x 179.2 mm (W x H x D) |
|--------------|----------|------------------------------------|
| Construction |          | Steel                              |
| Finish       |          | Structured powder coating          |
| Max. load    |          | 20 kg (5 kg / each side)           |
| Suited for   |          | ATEO6 loudspeakers                 |
| Accessories  | Included | Speaker mounting screws            |
| Accessories  | Included | Speaker mounting screws            |