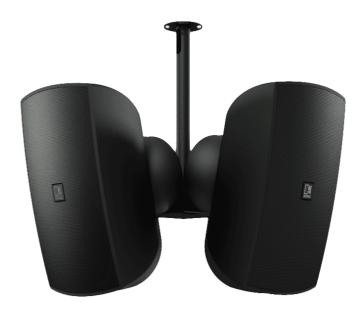

## Cluster mounting set 4 x ATEO6 speaker

The CMA164 is a cluster mounting set, allowing assembly for 4 pcs of ATEO6 speakers to any ceiling. This solution is designed for applications in large open indoor spaces where a uniform sound dispersion in all directions is required. Some typical application examples are sports facilities, gym's, large warehouses, hallways, and many more.

The CMA164 is constructed of solid steel and comes fully assembled, including pole and ceiling mount. The distance to the ceiling measures 360 mm and the pole allows cable integration, so a clean and elegant solution is offered.

The tilted mounting plates in combination with the Clevermount<sup>™</sup> bracket structure allows optimal directional placement in any application.

The CMA series also come in a 2 speaker model (CMA162), allowing mounting of speakers in both opposite directions and are available in both Black (/B) or White (/W) colours, to match the speakers colour and blend in with the environment. The CMA164 comes delivered excluding the loudspeakers.