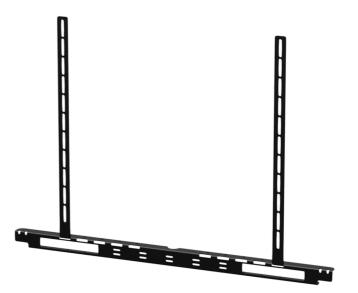

## MBK440 Screen mount bracket for IMEO1

The MBK440 is a mounting bracket system for fixation of the IMEO1 soundbar on any screen with mounting points compliant to the VESA200 up to VESA600 display mounting standards. It allows easy mounting of the IMEO1 above and below the screen.

It is composed of two vertical and one horizontal bracket, the vertical brackets are attached to the screen while the horizontal bracket attaches to the included mounting bracket supplied with the IMEO1 soundbar.

The construction is made of a solid and powder-coated steel material.