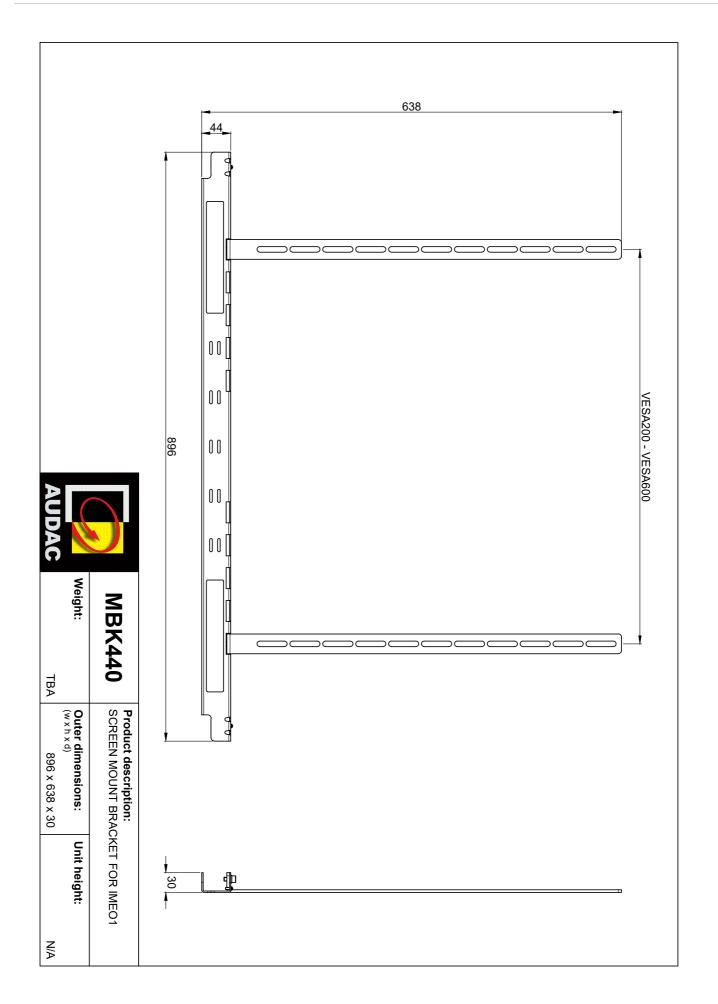

## MBK440 Screen mount bracket for IMEO1

The MBK440 is a mounting bracket system for fixation of the IMEO1 soundbar on any screen with mounting points compliant to the VESA200 up to VESA600 display mounting standards. It allows easy mounting of the IMEO1 above and below the screen.

It is composed of two vertical and one horizontal bracket, the vertical brackets are attached to the screen while the horizontal bracket attaches to the included mounting bracket supplied with the IMEO1 soundbar.

## **Product Features:**

| Dimensions   |          | 900 x 44 x 30 mm (W x H x D) (Not assembled) |
|--------------|----------|----------------------------------------------|
|              |          | 900 x 640 x 30 mm (W x H x D) (Assembled)    |
| Construction |          | Steel                                        |
| Weight       |          | 2 kg                                         |
| Accessories  | Included | Mounting bracket                             |