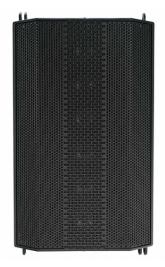

# **MILOS PRO**

L005684

ABS Plastic professional active line array speaker, 2x4.75? LF, 6 x 1,75 HF, 440w RMS, 128 dB, German engineering D class amplifier with DSP, XLR input, 90?(H) 20?(V), FIR filter design, flat phase curve.

Driver:

- 2\*4.75" Woofer, 2" VC, Neo

- 6\*1.75" full range line array.

Cabinet made from ABS plastic. 1,0 mm steel mesh.