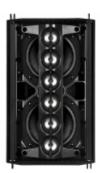

Driver:

- 2\*4.75" Woofer, 2" VC, Neo

- 6\*1.75" full range line array.

Cabinet made from ABS plastic. 1,0 mm steel mesh.