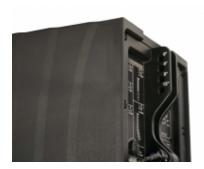

### **Technical Specifications**

Inputs: 1x XLR. Output: 1x XLR link.

Power output: 2x 220 Watt RMS.

Power Input: 100 / 240 Volt, 50 / 60 Hz.

Directivity: 90°(H) x 20°(V).

German Engineering Class D amplifier.

Switching Power Design.

Power LED, signal, clip indicator.

DSP setup.

FIR filter design, flat phase curve. 2 way active vented design.

Frequency response: 100 - 20 kHz.

Impedance: 8 Ohm.

Max output SPL: 128 dB (at max amp output).

Driver:

- 2\*4.75" Woofer, 2" VC, Neo

- 6\*1.75" full range line array.

Cabinet made from ABS plastic. 1,0 mm steel mesh.