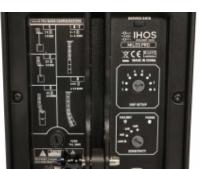

### **Technical Specifications**

Inputs: 1x XLR. Output: 1x XLR link.

Power output: 2x 220 Watt RMS.

Power Input: 100 / 240 Volt, 50 / 60 Hz.

Directivity: 90°(H) x 20°(V).

German Engineering Class D amplifier.

Switching Power Design.

Power LED, signal, clip indicator.

DSP setup.

FIR filter design, flat phase curve. 2 way active vented design.

Frequency response: 100 - 20 kHz.

Impedance: 8 Ohm.

Max output SPL: 128 dB (at max amp output).