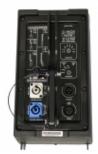

### **Technical Specifications**

Inputs: 1x XLR. Output: 1x XLR link.

Power output: 2x 220 Watt RMS.

Power Input: 100 / 240 Volt, 50 / 60 Hz.

Directivity: 90°(H) x 20°(V).

German Engineering Class D amplifier.

Switching Power Design.

Power LED, signal, clip indicator.

DSP setup.

FIR filter design, flat phase curve. 2 way active vented design.

Frequency response: 100 - 20 kHz.

Impedance: 8 Ohm.

Max output SPL: 128 dB (at max amp output).