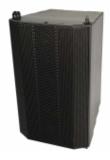

# **MILOS PRO**

L005684

ABS Plastic professional active line array speaker, 2x4.75? LF, 6 x 1,75 HF, 440w RMS, 128 dB, German engineering D class amplifier with DSP, XLR input, 90?(H) 20?(V), FIR filter design, flat phase curve.

# **Packing Details**

Dimensions: 38 x 29 x 27 cm.

Weight: 6,7 Kgs.