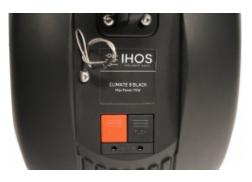

# **CLIMATE 8 BLACK**

L005687

Compact ABS plastic in/Out-Door professional passive speaker 8 inch woofer,1" silk dome twiter, 70w RMS, 89 dB Spl, 2 way passive, 80hm, Frequency range 50-20kHZ, black housing, quick install bracked included.

#### **Technical Specifications**

Compact, two way passive speaker.

Sensitivity (1m/1w): 89 dB.

Frequency range: 50 - 20 kHz.

nominal impedance: 8 Ohms.

Power input: 8Ù, 70 Watt.

LF: 1x 8" woofer.

HF: 1x 1" silk dome tweeter.