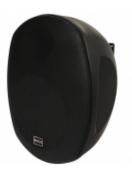

# **CLIMATE 8 BLACK**

L005687

Compact ABS plastic in/Out-Door professional passive speaker 8 inch woofer,1" silk dome twiter, 70w RMS, 89 dB Spl, 2 way passive, 80hm, Frequency range 50-20kHZ, black housing, quick install bracked included.

#### **Technical Specifications**

Compact, two way passive speaker.

Sensitivity (1m/1w): 89 dB.

Frequency range: 50 - 20 kHz.

nominal impedance: 8 Ohms.

Power input: 8Ù, 70 Watt.

LF: 1x 8" woofer.

HF: 1x 1" silk dome tweeter.