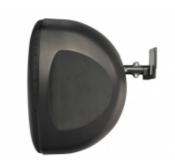

# **CLIMATE 8 BLACK**

L005687

Compact ABS plastic in/Out-Door professional passive speaker 8 inch woofer,1" silk dome twiter, 70w RMS, 89 dB Spl, 2 way passive, 80hm, Frequency range 50-20kHZ, black housing, quick install bracked included.

#### **Technical Specifications**

Compact, two way passive speaker.

Sensitivity (1m/1w): 89 dB.

Frequency range: 50 - 20 kHz.

nominal impedance: 8 Ohms.

Power input: 8Ù, 70 Watt.

LF: 1x 8" woofer.

HF: 1x 1" silk dome tweeter.