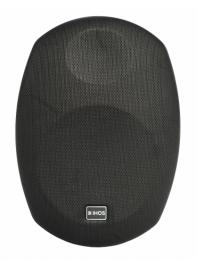

# **CLIMATE 8 BLACK**

L005687

Compact ABS plastic in/Out-Door professional passive speaker 8 inch woofer,1" silk dome twiter, 70w RMS, 89 dB Spl, 2 way passive, 80hm, Frequency range 50-20kHZ, black housing, quick install bracked included.

#### **Technical Specifications**

Compact, two way passive speaker.

Sensitivity (1m/1w): 89 dB.

Frequency range: 50 - 20 kHz.

nominal impedance: 8 Ohms.

Power input: 8Ù, 70 Watt.

LF: 1x 8" woofer.

HF: 1x 1" silk dome tweeter.