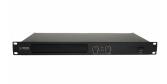

Visit product page



# **CLIMATE 8 BLACK**

L005687

Compact ABS plastic in/Out-Door professional passive speaker 8 inch woofer,1" silk dome twiter, 70w RMS, 89 dB Spl, 2 way passive, 80hm, Frequency range 50-20kHZ, black housing, quick install bracked included.

#### **TECHNICAL DETAILS**

#### **Technical Specifications**

Compact, two way passive speaker.

Sensitivity (1m/1w): 89 dB.

Frequency range: 50 - 20 kHz.

nominal impedance: 8 Ohms.

Power input: 8Ù, 70 Watt.

LF: 1x 8" woofer.

HF: 1x 1" silk dome tweeter.

Mesh made of steel.

Package Dimensions: 67 x 33 x 43.5cm, 2 pieces.

Weight: 10 Kg.

### **Packing Details**

Dimensions: 67 x 33 x 44 cm.

Weight: 12 Kg.

## **PHOTOS**











### PRODUCT VIDEO



## ACCESSORIES



D600

D class high performance 2 channels amplifier, 2 x





# www.fos-lighting.eu