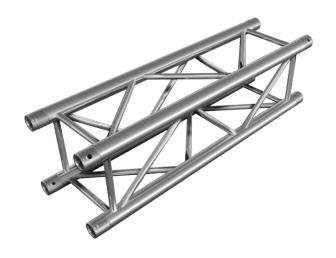

## L005025

100cm HT Truss is defined by the quick connection system. 50x3 mm tubes, 20x2 mm braces, (4x pins, safety clips & couplers included), TUV approved, Made in Europe.