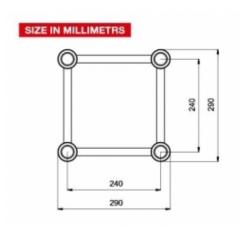

## L005025

100cm HT Truss is defined by the quick connection system. 50x3 mm tubes, 20x2 mm braces, (4x pins, safety clips & couplers included), TUV approved, Made in Europe.