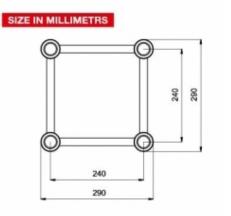

## HT34-200 L005026

200cm HT Truss is defined by the quick connection system. 50x3 mm tubes , 20x2 mm braces , TUV approved , Made in Europe.