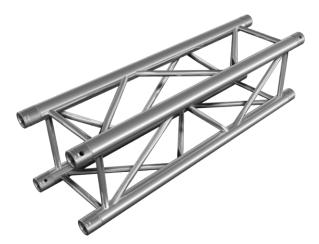

## HT34-200 L005026

200cm HT Truss is defined by the quick connection system. 50x3 mm tubes , 20x2 mm braces , TUV approved , Made in Europe.