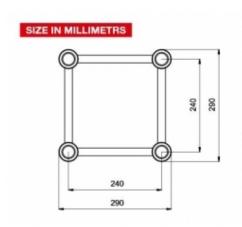

## L005037

250cm HT Truss is defined by the quick connection system. 50x3 mm tubes, 20x2 mm braces, (4x pins, safety clips & couplers included), TUV approved, Made in Europe.